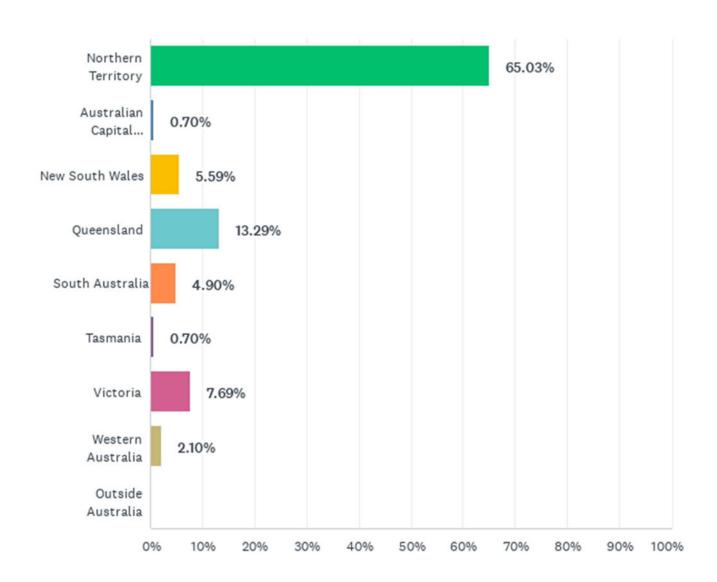

# Q1 What state or territory are you from?

0800

Answered: 143 Skipped: 0

WORD CLOUD RESPONSES (143)

TAGS (0)

Cloud View List View

0830

0812

0820 0810

0832

0836

0820

<.

Customize

02

# Q2 What is your postcode?

Answered: 143 Skipped: 0

| 1       6112       8/31/2023 3:30 PM         2       7550       8/31/2023 1:31 PM         3       0810       8/31/2023 1:25 PM         4       2530       8/31/2023 1:25 PM         5       4108       8/31/2023 1:25 PM         6       0870       8/31/2023 7:47 AM         7       4064       8/31/2023 7:26 AM         8       0932       8/31/2023 7:26 AM         9       5173       8/31/2023 7:21 AM         10       0832       8/31/2023 6:56 AM         11       0810       8/30/2023 7:24 PM         12       4556       8/30/2023 6:37 PM         13       0820       8/30/2023 6:37 PM         14       4/750       8/30/2023 6:37 PM         15       4555       8/30/2023 1:29 PM         16       0800       8/30/2023 1:29 PM         17       3011       8/30/2023 1:29 PM         18       4518       8/30/2023 1:29 PM         19       4211       8/30/2023 1:02 AM         20       0810       8/30/2023 3:49 PM         21       5161       8/30/2023 3:49 PM         22       2720       8/30/2023 3:49 PM         24       0880       8/29/                                                                 | #  | RESPONSES | DATE               |
|---------------------------------------------------------------------------------------------------------------------------------------------------------------------------------------------------------------------------------------------------------------------------------------------------------------------------------------------------------------------------------------------------------------------------------------------------------------------------------------------------------------------------------------------------------------------------------------------------------------------------------------------------------------------------------------------------------------------------------------------------------------------------------------------------------------------------------------------------------------------------------------------------------------------------------------------------------------------------------------------------------------------------------------------------------------------------------------------------------------------------------------|----|-----------|--------------------|
| 3         0810         8/31/2023 1:01 PM           4         2530         8/31/2023 1:25 PM           5         4108         8/31/2023 1:15 AM           6         0870         8/31/2023 7:47 AM           7         4064         8/31/2023 7:26 AM           8         0832         8/31/2023 7:26 AM           9         5173         8/31/2023 6:55 AM           10         0832         8/31/2023 6:55 AM           11         0810         8/30/2023 6:37 PM           12         4556         8/30/2023 6:37 PM           13         0820         8/30/2023 6:17 PM           14         4750         8/30/2023 6:19 PM           15         4555         8/30/2023 1:20 PM           16         0800         8/30/2023 1:20 PM           17         3011         8/30/2023 1:20 PM           18         4518         8/30/2023 1:20 PM           19         4211         8/30/2023 1:20 PM           20         0810         8/30/2023 1:20 PM           21         5161         8/30/2023 1:20 PM           22         2720         8/30/2023 5:34 PM           23         0830         8/29/2023 3:20 PM           24       | 1  | 6112      | 8/31/2023 3:30 PM  |
| 4       2530       8/31/2023 12-52 PM         5       4108       8/31/2023 10-18 AM         6       0870       8/31/2023 7-47 AM         7       4004       8/31/2023 7-46 AM         8       0832       8/31/2023 7-21 AM         10       0832       8/31/2023 7-21 AM         10       0832       8/31/2023 7-21 AM         11       0810       8/30/2023 8-24 PM         12       4556       8/30/2023 6-37 PM         13       0820       8/30/2023 6-15 PM         14       4750       8/30/2023 6-15 PM         15       4555       8/30/2023 1-20 PM         16       0800       8/30/2023 1-29 PM         17       3011       8/30/2023 1-29 PM         18       4518       8/30/2023 1-29 PM         19       4211       8/30/2023 1-30 AM         20       0810       8/30/2023 8-29 AM         21       5161       8/30/2023 8-29 AM         22       2720       8/30/2023 8-29 PM         23       0830       8/29/2023 10-23 PM         24       0880       8/29/2023 8-39 PM         25       0870       8/29/2023 10-23 PM         26       0810 <t< td=""><td>2</td><td>7250</td><td>8/31/2023 1:31 PM</td></t<>     | 2  | 7250      | 8/31/2023 1:31 PM  |
| 5       4108       8/31/2023 10:18 AM         6       0870       8/31/2023 7:47 AM         7       4064       8/31/2023 7:46 AM         8       0832       8/31/2023 7:22 AM         9       5173       8/31/2023 6:55 AM         10       0832       8/31/2023 6:55 AM         11       0810       8/30/2023 6:37 PM         12       4556       8/30/2023 6:17 PM         13       0820       8/30/2023 6:17 PM         14       4750       8/30/2023 1:20 PM         15       4555       8/30/2023 1:20 PM         16       0800       8/30/2023 1:23 PM         17       3011       8/30/2023 1:23 PM         18       4518       8/30/2023 1:38 AM         19       4211       8/30/2023 1:38 AM         20       0810       8/30/2023 3:29 AM         21       5161       8/30/2023 5:34 AM         22       2720       8/30/2023 5:34 AM         23       0830       8/30/2023 5:34 AM         24       0880       8/30/2023 5:34 AM         25       0870       8/29/2023 5:34 PM         26       0810       8/29/2023 3:46 PM         27       4878       8                                                                 | 3  | 0810      | 8/31/2023 1:01 PM  |
| 6         0870         8/31/2023 7:47 AM           7         4064         8/31/2023 7:46 AM           8         0832         8/31/2023 7:26 AM           9         5173         8/31/2023 7:21 AM           10         0832         8/31/2023 6:25 AM           11         0810         8/30/2023 6:24 PM           12         4556         8/30/2023 6:17 PM           14         4750         8/30/2023 6:15 PM           15         4555         8/30/2023 1:20 PM           16         0800         8/30/2023 1:24 PM           17         3011         8/30/2023 1:23 PM           18         4518         8/30/2023 1:38 AM           19         4211         8/30/2023 1:02 AM           20         0810         8/30/2023 7:15 AM           21         5161         8/30/2023 7:15 AM           22         2720         8/30/2023 5:34 AM           23         0830         8/29/2023 10:23 PM           24         0880         8/29/2023 10:23 PM           25         0870         8/29/2023 3:34 PM           26         0810         8/29/2023 3:49 PM           27         4878         8/29/2023 3:46 PM           28  | 4  | 2530      | 8/31/2023 12:52 PM |
| 7       4064       8/31/2023 7:46 AM         8       0832       8/31/2023 7:26 AM         9       5173       8/31/2023 7:21 AM         10       0832       8/31/2023 6:55 AM         11       0810       8/30/2023 6:24 PM         12       4556       8/30/2023 6:17 PM         13       0820       8/30/2023 6:15 PM         14       4750       8/30/2023 6:15 PM         15       4555       8/30/2023 1:20 PM         16       0800       8/30/2023 1:249 PM         17       3011       8/30/2023 1:35 PM         18       4518       8/30/2023 1:36 AM         19       4211       8/30/2023 1:02 AM         20       0810       8/30/2023 1:02 AM         21       5161       8/30/2023 7:15 AM         22       2720       8/30/2023 5:34 PM         24       0880       8/29/2023 10:23 PM         25       0870       8/29/2023 8:37 PM         26       0810       8/29/2023 8:37 PM         27       4878       8/29/2023 3:34 PM         28       6722       8/29/2023 3:46 PM         29       0800       8/29/2023 3:46 PM         30       0810 <t< td=""><td>5</td><td>4108</td><td>8/31/2023 10:18 AM</td></t<>    | 5  | 4108      | 8/31/2023 10:18 AM |
| 8         0632         8/31/2023 7:26 AM           9         5173         8/31/2023 7:21 AM           10         0832         8/31/2023 6:55 AM           11         0810         8/30/2023 8:24 PM           12         4556         8/30/2023 6:37 PM           13         0820         8/30/2023 6:15 PM           14         4750         8/30/2023 6:15 PM           15         4555         8/30/2023 1:20 PM           16         0800         8/30/2023 1:24 PM           17         3011         8/30/2023 1:38 AM           18         4518         8/30/2023 1:39 AM           19         4211         8/30/2023 1:02 AM           20         0810         8/30/2023 6:34 AM           21         5161         8/30/2023 5:34 AM           22         2720         8/30/2023 5:34 PM           24         0880         8/29/2023 10:23 PM           25         0870         8/29/2023 8:37 PM           26         0810         8/29/2023 8:37 PM           27         4878         8/29/2023 8:37 PM           28         6722         8/29/2023 8:37 PM           29         0800         8/29/2023 8:37 PM           30 | 6  | 0870      | 8/31/2023 7:47 AM  |
| 9       5173       8/31/2023 7:21 AM         10       0832       8/31/2023 6:55 AM         11       0810       8/30/2023 8:24 PM         12       4556       8/30/2023 6:37 PM         13       0820       8/30/2023 6:15 PM         14       4750       8/30/2023 1:20 PM         15       4555       8/30/2023 1:20 PM         16       0800       8/30/2023 12:36 PM         17       3011       8/30/2023 12:36 PM         18       4518       8/30/2023 11:38 AM         19       4211       8/30/2023 11:02 AM         20       0810       8/30/2023 8:29 AM         21       5161       8/30/2023 7:15 AM         22       2720       8/30/2023 8:34 PM         24       0880       8/29/2023 8:39 PM         25       0870       8/29/2023 8:39 PM         26       0810       8/29/2023 8:34 PM         27       4878       8/29/2023 8:34 PM         28       6722       8/29/2023 3:46 PM         29       0800       8/29/2023 3:46 PM         30       0810       8/29/2023 1:05 AM         31       0870       8/29/2023 1:1:55 AM         32       6230                                                                | 7  | 4064      | 8/31/2023 7:46 AM  |
| 10       0832       8/31/2023 6:55 AM         11       0810       8/30/2023 8:24 PM         12       4556       8/30/2023 6:17 PM         13       0820       8/30/2023 6:15 PM         14       4750       8/30/2023 1:20 PM         15       4555       8/30/2023 1:20 PM         16       0800       8/30/2023 12:36 PM         17       3011       8/30/2023 11:38 AM         19       4211       8/30/2023 11:02 AM         20       0810       8/30/2023 11:02 AM         21       5161       8/30/2023 7:15 AM         22       2720       8/30/2023 5:34 AM         23       0830       8/29/2023 10:23 PM         24       0880       8/29/2023 8:57 PM         25       0870       8/29/2023 8:33 PM         26       0810       8/29/2023 8:34 PM         28       6722       8/29/2023 3:34 PM         29       0800       8/29/2023 3:00 PM         30       0810       8/29/2023 1:05 PM         31       0870       8/29/2023 1:05 PM         32       6230       8/29/2023 1:55 AM         33       3461       8/29/2023 1:59 AM         34       0810                                                                | 8  | 0832      | 8/31/2023 7:26 AM  |
| 11       0810       8/30/2023 8:24 PM         12       4556       8/30/2023 6:37 PM         13       0820       8/30/2023 6:15 PM         14       4750       8/30/2023 1:20 PM         15       4555       8/30/2023 1:24 PM         16       0800       8/30/2023 12:36 PM         17       3011       8/30/2023 12:36 PM         18       4518       8/30/2023 11:38 AM         19       4211       8/30/2023 11:02 AM         20       0810       8/30/2023 7:15 AM         21       5161       8/30/2023 7:15 AM         22       2720       8/30/2023 5:34 AM         23       0830       8/29/2023 10:23 PM         24       0880       8/29/2023 8:57 PM         25       0870       8/29/2023 8:33 PM         26       0810       8/29/2023 8:33 PM         27       4878       8/29/2023 3:34 PM         28       6722       8/29/2023 2:00 PM         30       0810       8/29/2023 1:08 PM         31       0870       8/29/2023 1:08 PM         32       6230       8/29/2023 1:55 AM         33       3461       8/29/2023 1:29 AM         34       0810                                                                | 9  | 5173      | 8/31/2023 7:21 AM  |
| 12       4556       8/30/2023 6:37 PM         13       0820       8/30/2023 6:17 PM         14       4750       8/30/2023 6:15 PM         15       4555       8/30/2023 1:20 PM         16       0800       8/30/2023 12:36 PM         17       3011       8/30/2023 12:36 PM         18       4518       8/30/2023 11:38 AM         19       4211       8/30/2023 11:02 AM         20       0810       8/30/2023 7:15 AM         21       5161       8/30/2023 5:34 AM         22       2720       8/30/2023 5:34 AM         23       0830       8/29/2023 10:23 PM         24       0880       8/29/2023 8:37 PM         25       0870       8/29/2023 8:39 PM         26       0810       8/29/2023 8:33 PM         27       4878       8/29/2023 8:34 PM         28       6722       8/29/2023 2:00 PM         30       0810       8/29/2023 1:03 PM         31       0870       8/29/2023 1:05 AM         32       6230       8/29/2023 1:55 AM         33       3461       8/29/2023 1:29 AM         34       0810       8/29/2023 1:29 AM                                                                                      | 10 | 0832      | 8/31/2023 6:55 AM  |
| 13       0820       8/30/2023 6:17 PM         14       4750       8/30/2023 6:15 PM         15       4555       8/30/2023 1:20 PM         16       0800       8/30/2023 12:49 PM         17       3011       8/30/2023 12:36 PM         18       4518       8/30/2023 11:38 AM         19       4211       8/30/2023 11:02 AM         20       0810       8/30/2023 8:29 AM         21       5161       8/30/2023 7:15 AM         22       2720       8/30/2023 7:32 PM         24       0880       8/29/2023 10:23 PM         25       0870       8/29/2023 8:57 PM         26       0810       8/29/2023 8:37 PM         27       4878       8/29/2023 3:34 PM         28       6722       8/29/2023 3:46 PM         29       0800       8/29/2023 3:46 PM         30       0810       8/29/2023 1:55 AM         31       0870       8/29/2023 1:55 AM         32       6230       8/29/2023 1:53 AM         33       3461       8/29/2023 1:29 AM                                                                                                                                                                                  | 11 | 0810      | 8/30/2023 8:24 PM  |
| 14       4750       8/30/2023 1:20 PM         15       4555       8/30/2023 1:20 PM         16       0800       8/30/2023 12:49 PM         17       3011       8/30/2023 12:36 PM         18       4518       8/30/2023 11:38 AM         19       4211       8/30/2023 8:29 AM         20       0810       8/30/2023 7:15 AM         21       5161       8/30/2023 7:15 AM         22       2720       8/30/2023 5:34 PM         23       0830       8/29/2023 10:23 PM         24       0880       8/29/2023 8:57 PM         25       0870       8/29/2023 8:39 PM         26       0810       8/29/2023 8:39 PM         27       4878       8/29/2023 3:34 PM         28       6722       8/29/2023 1:08 PM         29       0800       8/29/2023 1:08 PM         30       0810       8/29/2023 1:08 PM         31       0870       8/29/2023 1:55 AM         32       6230       8/29/2023 11:53 AM         33       3461       8/29/2023 11:29 AM         34       0810       8/29/2023 10:11 AM                                                                                                                                  | 12 | 4556      | 8/30/2023 6:37 PM  |
| 15       4555       8/30/2023 1:20 PM         16       0800       8/30/2023 12:49 PM         17       3011       8/30/2023 12:36 PM         18       4518       8/30/2023 11:02 AM         19       4211       8/30/2023 8:29 AM         20       0810       8/30/2023 7:15 AM         22       2720       8/30/2023 5:34 AM         23       0830       8/29/2023 10:23 PM         24       0880       8/29/2023 8:57 PM         25       0870       8/29/2023 8:39 PM         26       0810       8/29/2023 8:39 PM         27       4878       8/29/2023 8:39 PM         28       6722       8/29/2023 1:35 PM         29       0800       8/29/2023 1:08 PM         30       0810       8/29/2023 1:08 PM         31       0870       8/29/2023 1:55 AM         32       6230       8/29/2023 11:53 AM         33       3461       8/29/2023 11:29 AM         34       0810       8/29/2023 10:11 AM                                                                                                                                                                                                                              | 13 | 0820      | 8/30/2023 6:17 PM  |
| 16       0800       8/30/2023 12:49 PM         17       3011       8/30/2023 12:36 PM         18       4518       8/30/2023 11:38 AM         19       4211       8/30/2023 8:29 AM         20       0810       8/30/2023 8:29 AM         21       5161       8/30/2023 7:15 AM         22       2720       8/30/2023 5:34 AM         23       0830       8/29/2023 10:23 PM         24       0880       8/29/2023 8:57 PM         25       0870       8/29/2023 8:49 PM         26       0810       8/29/2023 8:33 PM         27       4878       8/29/2023 5:34 PM         28       6722       8/29/2023 3:46 PM         29       0800       8/29/2023 1:55 AM         30       0810       8/29/2023 1:55 AM         31       0870       8/29/2023 1:55 AM         32       6230       8/29/2023 11:55 AM         33       3461       8/29/2023 11:29 AM         34       0810       8/29/2023 10:11 AM                                                                                                                                                                                                                              | 14 | 4750      | 8/30/2023 6:15 PM  |
| 17       3011       8/30/2023 12:36 PM         18       4518       8/30/2023 11:38 AM         19       4211       8/30/2023 11:02 AM         20       0810       8/30/2023 8:29 AM         21       5161       8/30/2023 7:15 AM         22       2720       8/30/2023 5:34 AM         23       0830       8/29/2023 10:23 PM         24       0880       8/29/2023 8:49 PM         25       0870       8/29/2023 8:39 PM         26       0810       8/29/2023 8:34 PM         27       4878       8/29/2023 5:34 PM         28       6722       8/29/2023 3:46 PM         29       0800       8/29/2023 1:00 PM         30       0810       8/29/2023 1:08 PM         31       0870       8/29/2023 11:55 AM         32       6230       8/29/2023 11:53 AM         33       3461       8/29/2023 11:29 AM         34       0810       8/29/2023 10:11 AM                                                                                                                                                                                                                                                                           | 15 | 4555      | 8/30/2023 1:20 PM  |
| 18       4518       8/30/2023 11:38 AM         19       4211       8/30/2023 11:02 AM         20       0810       8/30/2023 8:29 AM         21       5161       8/30/2023 7:15 AM         22       2720       8/30/2023 5:34 AM         23       0830       8/29/2023 10:23 PM         24       0880       8/29/2023 8:37 PM         25       0870       8/29/2023 8:39 PM         26       0810       8/29/2023 5:34 PM         28       6722       8/29/2023 5:34 PM         29       0800       8/29/2023 3:46 PM         29       0800       8/29/2023 3:00 PM         30       0810       8/29/2023 1:08 PM         31       0870       8/29/2023 11:55 AM         32       6230       8/29/2023 11:53 AM         33       3461       8/29/2023 10:11 AM                                                                                                                                                                                                                                                                                                                                                                         | 16 | 0800      | 8/30/2023 12:49 PM |
| 19       4211       8/30/2023 11:02 AM         20       0810       8/30/2023 8:29 AM         21       5161       8/30/2023 7:15 AM         22       2720       8/30/2023 5:34 AM         23       0830       8/29/2023 10:23 PM         24       0880       8/29/2023 8:57 PM         25       0870       8/29/2023 8:39 PM         26       0810       8/29/2023 8:34 PM         27       4878       8/29/2023 5:34 PM         28       6722       8/29/2023 3:46 PM         29       0800       8/29/2023 1:09 PM         30       0810       8/29/2023 1:09 PM         31       0870       8/29/2023 11:55 AM         32       6230       8/29/2023 11:53 AM         33       3461       8/29/2023 11:29 AM         34       0810       8/29/2023 10:11 AM                                                                                                                                                                                                                                                                                                                                                                         | 17 | 3011      | 8/30/2023 12:36 PM |
| 20       0810       8/30/2023 8:29 AM         21       5161       8/30/2023 7:15 AM         22       2720       8/30/2023 5:34 AM         23       0830       8/29/2023 10:23 PM         24       0880       8/29/2023 8:57 PM         25       0870       8/29/2023 8:33 PM         27       4878       8/29/2023 5:34 PM         28       6722       8/29/2023 3:46 PM         29       0800       8/29/2023 2:00 PM         30       0810       8/29/2023 1:08 PM         31       0870       8/29/2023 1:05 AM         32       6230       8/29/2023 11:53 AM         33       3461       8/29/2023 11:29 AM         34       0810       8/29/2023 10:11 AM                                                                                                                                                                                                                                                                                                                                                                                                                                                                       | 18 | 4518      | 8/30/2023 11:38 AM |
| 21       5161       8/30/2023 7:15 AM         22       2720       8/30/2023 5:34 AM         23       0830       8/29/2023 10:23 PM         24       0880       8/29/2023 8:57 PM         25       0870       8/29/2023 8:49 PM         26       0810       8/29/2023 8:33 PM         27       4878       8/29/2023 5:34 PM         28       6722       8/29/2023 3:46 PM         29       0800       8/29/2023 2:00 PM         30       0810       8/29/2023 1:08 PM         31       0870       8/29/2023 11:55 AM         32       6230       8/29/2023 11:53 AM         33       3461       8/29/2023 11:29 AM         34       0810       8/29/2023 10:11 AM                                                                                                                                                                                                                                                                                                                                                                                                                                                                      | 19 | 4211      | 8/30/2023 11:02 AM |
| 22       2720       8/30/2023 5:34 AM         23       0830       8/29/2023 10:23 PM         24       0880       8/29/2023 8:57 PM         25       0870       8/29/2023 8:33 PM         26       0810       8/29/2023 5:34 PM         27       4878       8/29/2023 5:34 PM         28       6722       8/29/2023 3:46 PM         29       0800       8/29/2023 2:00 PM         30       0810       8/29/2023 1:08 PM         31       0870       8/29/2023 11:55 AM         32       6230       8/29/2023 11:53 AM         33       3461       8/29/2023 10:11 AM         34       0810       8/29/2023 10:11 AM                                                                                                                                                                                                                                                                                                                                                                                                                                                                                                                    | 20 | 0810      | 8/30/2023 8:29 AM  |
| 23       0830       8/29/2023 10:23 PM         24       0880       8/29/2023 8:57 PM         25       0870       8/29/2023 8:49 PM         26       0810       8/29/2023 8:33 PM         27       4878       8/29/2023 5:34 PM         28       6722       8/29/2023 3:46 PM         29       0800       8/29/2023 2:00 PM         30       0810       8/29/2023 1:08 PM         31       0870       8/29/2023 11:55 AM         32       6230       8/29/2023 11:53 AM         33       3461       8/29/2023 11:29 AM         34       0810       8/29/2023 10:11 AM                                                                                                                                                                                                                                                                                                                                                                                                                                                                                                                                                                  | 21 | 5161      | 8/30/2023 7:15 AM  |
| 24       0880       8/29/2023 8:57 PM         25       0870       8/29/2023 8:49 PM         26       0810       8/29/2023 8:33 PM         27       4878       8/29/2023 5:34 PM         28       6722       8/29/2023 3:46 PM         29       0800       8/29/2023 2:00 PM         30       0810       8/29/2023 1:08 PM         31       0870       8/29/2023 11:55 AM         32       6230       8/29/2023 11:53 AM         33       3461       8/29/2023 11:29 AM         34       0810       8/29/2023 10:11 AM                                                                                                                                                                                                                                                                                                                                                                                                                                                                                                                                                                                                                 | 22 | 2720      | 8/30/2023 5:34 AM  |
| 25       0870       8/29/2023 8:49 PM         26       0810       8/29/2023 8:33 PM         27       4878       8/29/2023 5:34 PM         28       6722       8/29/2023 3:46 PM         29       0800       8/29/2023 2:00 PM         30       0810       8/29/2023 1:08 PM         31       0870       8/29/2023 11:55 AM         32       6230       8/29/2023 11:53 AM         33       3461       8/29/2023 11:29 AM         34       0810       8/29/2023 10:11 AM                                                                                                                                                                                                                                                                                                                                                                                                                                                                                                                                                                                                                                                               | 23 | 0830      | 8/29/2023 10:23 PM |
| 26       0810       8/29/2023 8:33 PM         27       4878       8/29/2023 5:34 PM         28       6722       8/29/2023 3:46 PM         29       0800       8/29/2023 2:00 PM         30       0810       8/29/2023 1:08 PM         31       0870       8/29/2023 11:55 AM         32       6230       8/29/2023 11:53 AM         33       3461       8/29/2023 11:29 AM         34       0810       8/29/2023 10:11 AM                                                                                                                                                                                                                                                                                                                                                                                                                                                                                                                                                                                                                                                                                                             | 24 | 0880      | 8/29/2023 8:57 PM  |
| 27       4878       8/29/2023 5:34 PM         28       6722       8/29/2023 3:46 PM         29       0800       8/29/2023 2:00 PM         30       0810       8/29/2023 1:08 PM         31       0870       8/29/2023 11:55 AM         32       6230       8/29/2023 11:53 AM         33       3461       8/29/2023 11:29 AM         34       0810       8/29/2023 10:11 AM                                                                                                                                                                                                                                                                                                                                                                                                                                                                                                                                                                                                                                                                                                                                                           | 25 | 0870      | 8/29/2023 8:49 PM  |
| 28       6722       8/29/2023 3:46 PM         29       0800       8/29/2023 2:00 PM         30       0810       8/29/2023 1:08 PM         31       0870       8/29/2023 11:55 AM         32       6230       8/29/2023 11:53 AM         33       3461       8/29/2023 11:29 AM         34       0810       8/29/2023 10:11 AM                                                                                                                                                                                                                                                                                                                                                                                                                                                                                                                                                                                                                                                                                                                                                                                                         | 26 | 0810      | 8/29/2023 8:33 PM  |
| 29       0800       8/29/2023 2:00 PM         30       0810       8/29/2023 1:08 PM         31       0870       8/29/2023 11:55 AM         32       6230       8/29/2023 11:53 AM         33       3461       8/29/2023 11:29 AM         34       0810       8/29/2023 10:11 AM                                                                                                                                                                                                                                                                                                                                                                                                                                                                                                                                                                                                                                                                                                                                                                                                                                                       | 27 | 4878      | 8/29/2023 5:34 PM  |
| 30       0810       8/29/2023 1:08 PM         31       0870       8/29/2023 11:55 AM         32       6230       8/29/2023 11:53 AM         33       3461       8/29/2023 11:29 AM         34       0810       8/29/2023 10:11 AM                                                                                                                                                                                                                                                                                                                                                                                                                                                                                                                                                                                                                                                                                                                                                                                                                                                                                                     | 28 | 6722      | 8/29/2023 3:46 PM  |
| 31       0870       8/29/2023 11:55 AM         32       6230       8/29/2023 11:53 AM         33       3461       8/29/2023 11:29 AM         34       0810       8/29/2023 10:11 AM                                                                                                                                                                                                                                                                                                                                                                                                                                                                                                                                                                                                                                                                                                                                                                                                                                                                                                                                                   | 29 | 0800      | 8/29/2023 2:00 PM  |
| 32       6230       8/29/2023 11:53 AM         33       3461       8/29/2023 11:29 AM         34       0810       8/29/2023 10:11 AM                                                                                                                                                                                                                                                                                                                                                                                                                                                                                                                                                                                                                                                                                                                                                                                                                                                                                                                                                                                                  | 30 | 0810      | 8/29/2023 1:08 PM  |
| 33       3461       8/29/2023 11:29 AM         34       0810       8/29/2023 10:11 AM                                                                                                                                                                                                                                                                                                                                                                                                                                                                                                                                                                                                                                                                                                                                                                                                                                                                                                                                                                                                                                                 | 31 | 0870      | 8/29/2023 11:55 AM |
| 34 0810 8/29/2023 10:11 AM                                                                                                                                                                                                                                                                                                                                                                                                                                                                                                                                                                                                                                                                                                                                                                                                                                                                                                                                                                                                                                                                                                            | 32 | 6230      | 8/29/2023 11:53 AM |
|                                                                                                                                                                                                                                                                                                                                                                                                                                                                                                                                                                                                                                                                                                                                                                                                                                                                                                                                                                                                                                                                                                                                       | 33 | 3461      | 8/29/2023 11:29 AM |
| 35 5086 8/29/2023 9:54 AM                                                                                                                                                                                                                                                                                                                                                                                                                                                                                                                                                                                                                                                                                                                                                                                                                                                                                                                                                                                                                                                                                                             | 34 | 0810      | 8/29/2023 10:11 AM |
|                                                                                                                                                                                                                                                                                                                                                                                                                                                                                                                                                                                                                                                                                                                                                                                                                                                                                                                                                                                                                                                                                                                                       | 35 | 5086      | 8/29/2023 9:54 AM  |