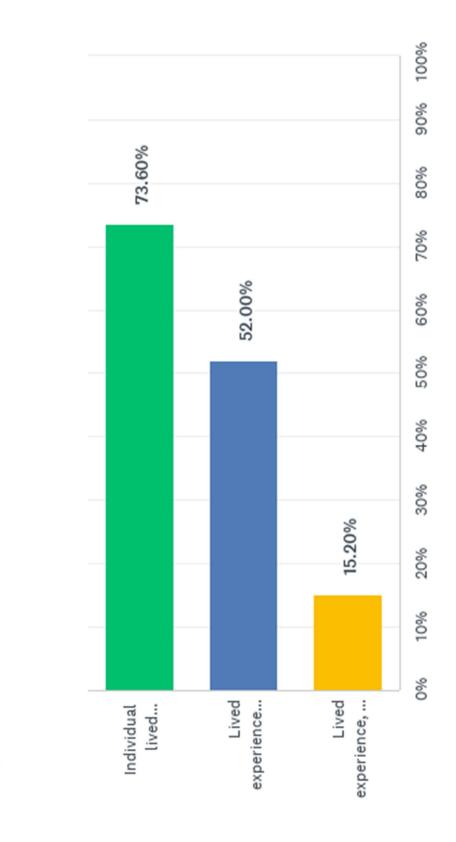

| ^ l. | What | state | or | territory | are | you | from? |  |
|------|------|-------|----|-----------|-----|-----|-------|--|
|      |      |       |    |           |     |     |       |  |

| * 2. What is your postcode?                                                             |
|-----------------------------------------------------------------------------------------|
|                                                                                         |
| * 3. What name would you like to be identified by?                                      |
|                                                                                         |
| 4. Optional: Do you have lived experience? (tick all that apply)                        |
| Individual lived experience (including mental distress, addiction, trauma, suicidality) |
| Lived experience supporting a family member or kin                                      |
| Lived experience, but prefer not to specify                                             |
| 5. Optional: What is your professional role and/or place of employment?                 |
|                                                                                         |
| 6. Optional: Provide your email address if you would like us to stay in touch.          |
| Email<br>Address                                                                        |